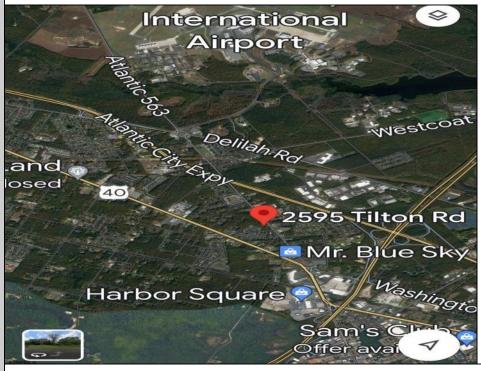

## **COMMENTS**

Welcome to a prime piece of vacant land nestled in the heart of Egg Harbor Township (EHT), offering a lucrative opportunity for a variety of ventures. This strategically located parcel sits prominently along a highly traveled road, ensuring maximum visibility and accessibility for businesses aiming to capture the attention of a diverse and bustling community. Positioned in close proximity to the airport, expressway, and Parkway, this parcel boasts a strategic location that is unrivaled in convenience. The immediate access to major transportation hubs not only facilitates easy commuting for potential customers but also enhances the overall appeal of the property for various commercial endeavors. Zoned as Business Highway, this land unlocks a myriad of possibilities for potential investors and entrepreneurs. Whether you envision a state-ofthe-art storage unit facility, a bustling laundromat catering to the local community, or a vibrant strip mall housing a variety of businesses, the zoning designation allows for flexibility and creativity in bringing your vision to life. EHT\'s dynamic and growing community provides a strong customer base, making this vacant land an ideal canvas for those looking to establish a business that can thrive in a high-traffic area. The strategic positioning near key transportation routes ensures a steady flow of potential customers, creating a foundation for success in various commercial ventures. Seize this rare opportunity to be at the forefront of EHT\'s commercial landscape by investing in this well-located vacant land. Whether you\'re a seasoned investor or an ambitious entrepreneur, the possibilities are abundant, and the potential for success is limitless. Don't miss out on the chance to shape the future of this prime business location.