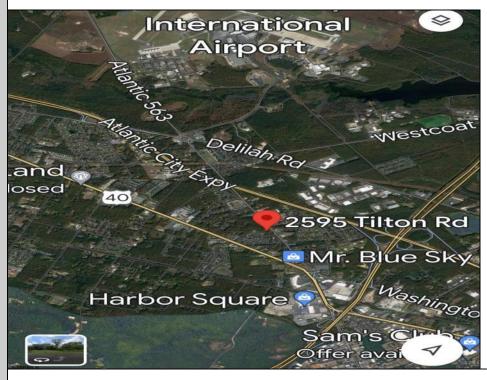

## **COMMENTS**

Welcome to a prime piece of vacant land nestled in the heart of Egg Harbor Township (EHT), offering a lucrative opportunity for a variety of ventures. This strategically located parcel sits prominently along a highly traveled road, ensuring maximum visibility and accessibility for businesses aiming to capture the attention of a diverse and bustling community. Positioned in close proximity to the airport, expressway, and Parkway, this parcel boasts a strategic location that is unrivaled in convenience. The immediate access to major transportation hubs not only facilitates easy commuting for potential customers but also enhances the overall appeal of the property for various commercial endeavors. Zoned as Business Highway, this land unlocks a myriad of possibilities for potential investors and entrepreneurs. Whether you envision a state-ofthe-art storage unit facility, a bustling laundromat catering to the local community, or a vibrant strip mall housing a variety of businesses, the zoning designation allows for flexibility and creativity in bringing your vision to life. EHT\'s dynamic and growing community provides a strong customer base, making this vacant land an ideal canvas for those looking to establish a business that can thrive in a high-traffic area. The strategic positioning near key transportation routes ensures a steady flow of potential customers, creating a foundation for success in various commercial ventures. Seize this rare opportunity to be at the forefront of EHT\'s commercial landscape by investing in this well-located vacant land. Whether you\'re a seasoned investor or an ambitious entrepreneur, the possibilities are abundant, and the potential for success is limitless. Don't miss out on the chance to shape the future of this prime business location.