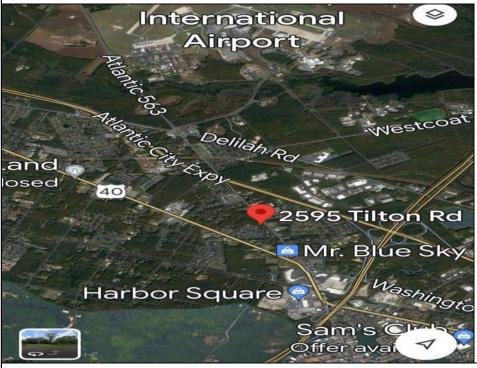

## COMMENTS

Welcome to a prime piece of vacant land nestled in the heart of Egg Harbor Township (EHT), offering a lucrative opportunity for a variety of ventures. This strategically located parcel sits prominently along a highly traveled road, ensuring maximum visibility and accessibility for businesses aiming to capture the attention of a diverse and bustling community. Positioned in close proximity to the airport, expressway, and Parkway, this parcel boasts a strategic location that is unrivaled in convenience. The immediate access to major transportation hubs not only facilitates easy commuting for potential customers but also enhances the overall appeal of the property for various commercial endeavors. Zoned as Business Highway, this land unlocks a myriad of possibilities for potential investors and entrepreneurs. Whether you envision a state-ofthe-art storage unit facility, a bustling laundromat catering to the local community, or a vibrant strip mall housing a variety of businesses, the zoning designation allows for flexibility and creativity in bringing your vision to life. EHT\'s dynamic and growing community provides a strong customer base, making this vacant land an ideal canvas for those looking to establish a business that can thrive in a high-traffic area. The strategic positioning near key transportation routes ensures a steady flow of potential customers, creating a foundation for success in various commercial ventures. Seize this rare opportunity to be at the forefront of EHT\'s commercial landscape by investing in this well-located vacant land. Whether you\'re a seasoned investor or an ambitious entrepreneur, the possibilities are abundant, and the potential for success is limitless. Don\'t miss out on the chance to shape the future of this prime business location.