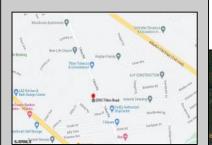

Berger Realty, Inc. 55th & Haven Avenue Ocean City, NJ 08226 609-399-0040

info@bergerrealty.com

2595 Tilton Egg Harbor Township, NJ 08234

Asking \$549,000.00

## **COMMENTS**

Welcome to a prime piece of vacant land nestled in the heart of Egg Harbor Township (EHT), offering a lucrative opportunity for a variety of ventures. This strategically located parcel sits prominently along a highly traveled road, ensuring maximum visibility and accessibility for businesses aiming to capture the attention of a diverse and bustling community. Positioned in close proximity to the airport, expressway, and Parkway, this parcel boasts a strategic location that is unrivaled in convenience. The immediate access to major transportation hubs not only facilitates easy commuting for potential customers but also enhances the overall appeal of the property for various commercial endeavors. Zoned as Business Highway, this land unlocks a myriad of possibilities for potential investors and entrepreneurs. Whether you envision a state-ofthe-art storage unit facility, a bustling laundromat catering to the local community, or a vibrant strip mall housing a variety of businesses, the zoning designation allows for flexibility and creativity in bringing your vision to life. EHT\'s dynamic and growing community provides a strong customer base, making this vacant land an ideal canvas for those looking to establish a business that can thrive in a high-traffic area. The strategic positioning near key transportation routes ensures a steady flow of potential customers, creating a foundation for success in various commercial ventures. Seize this rare opportunity to be at the forefront of EHT\'s commercial landscape by investing in this well-located vacant land. Whether you\'re a seasoned investor or an ambitious entrepreneur, the possibilities are abundant, and the potential for success is limitless. Don't miss out on the chance to shape the future of this prime business location.