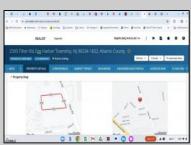

Berger Realty, Inc. 55th & Haven Avenue Ocean City, NJ 08226 609-399-0040

info@bergerrealty.com

2595 Tilton Egg Harbor Township, NJ 08234

Asking \$549,000.00

## **COMMENTS**

Welcome to a prime piece of vacant land nestled in the heart of Egg Harbor Township (EHT), offering a lucrative opportunity for a variety of ventures. This strategically located parcel sits prominently along a highly traveled road, ensuring maximum visibility and accessibility for businesses aiming to capture the attention of a diverse and bustling community. Positioned in close proximity to the airport, expressway, and Parkway, this parcel boasts a strategic location that is unrivaled in convenience. The immediate access to major transportation hubs not only facilitates easy commuting for potential customers but also enhances the overall appeal of the property for various commercial endeavors. Zoned as Business Highway, this land unlocks a myriad of possibilities for potential investors and entrepreneurs. Whether you envision a state-ofthe-art storage unit facility, a bustling laundromat catering to the local community, or a vibrant strip mall housing a variety of businesses, the zoning designation allows for flexibility and creativity in bringing your vision to life. EHT\'s dynamic and growing community provides a strong customer base, making this vacant land an ideal canvas for those looking to establish a business that can thrive in a high-traffic area. The strategic positioning near key transportation routes ensures a steady flow of potential customers, creating a foundation for success in various commercial ventures. Seize this rare opportunity to be at the forefront of EHT\'s commercial landscape by investing in this well-located vacant land. Whether you\'re a seasoned investor or an ambitious entrepreneur, the possibilities are abundant, and the potential for success is limitless. Don't miss out on the chance to shape the future of this prime business location.