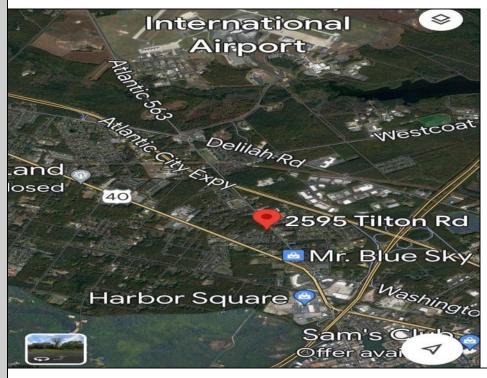

## COMMENTS

Welcome to a prime piece of vacant land nestled in the heart of Egg Harbor Township (EHT), offering a lucrative opportunity for a variety of ventures. This strategically located parcel sits prominently along a highly traveled road, ensuring maximum visibility and accessibility for businesses aiming to capture the attention of a diverse and bustling community. Positioned in close proximity to the airport, expressway, and Parkway, this parcel boasts a strategic location that is unrivaled in convenience. The immediate access to major transportation hubs not only facilitates easy commuting for potential customers but also enhances the overall appeal of the property for various commercial endeavors. Zoned as Business Highway, this land unlocks a myriad of possibilities for potential investors and entrepreneurs. Whether you envision a state-ofthe-art storage unit facility, a bustling laundromat catering to the local community, or a vibrant strip mall housing a variety of businesses, the zoning designation allows for flexibility and creativity in bringing your vision to life. EHT\'s dynamic and growing community provides a strong customer base, making this vacant land an ideal canvas for those looking to establish a business that can thrive in a high-traffic area. The strategic positioning near key transportation routes ensures a steady flow of potential customers, creating a foundation for success in various commercial ventures. Seize this rare opportunity to be at the forefront of EHT\'s commercial landscape by investing in this well-located vacant land. Whether you\'re a seasoned investor or an ambitious entrepreneur, the possibilities are abundant, and the potential for success is limitless. Don't miss out on the chance to shape the future of this prime business location.