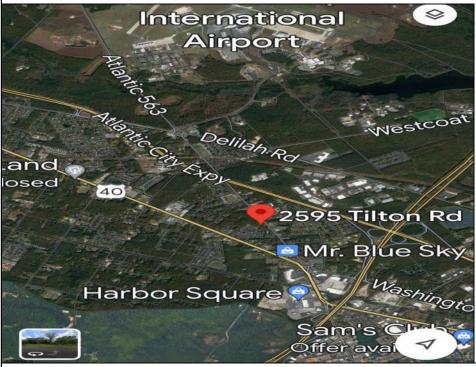

Berger Realty, Inc. 3160 Asbury Avenue Ocean City, NJ 08226 1-877-237-4371 / 609-399-0076 info@bergerrealty.com

2595 Tilton Egg Harbor Township, NJ 08234

Asking \$549,000.00

## COMMENTS

Welcome to a prime piece of vacant land nestled in the heart of Egg Harbor Township (EHT), offering a lucrative opportunity for a variety of ventures. This strategically located parcel sits prominently along a highly traveled road, ensuring maximum visibility and accessibility for businesses aiming to capture the attention of a diverse and bustling community. Positioned in close proximity to the airport, expressway, and Parkway, this parcel boasts a strategic location that is unrivaled in convenience. The immediate access to major transportation hubs not only facilitates easy commuting for potential customers but also enhances the overall appeal of the property for various commercial endeavors. Zoned as Business Highway, this land unlocks a myriad of possibilities for potential investors and entrepreneurs. Whether you envision a state-ofthe-art storage unit facility, a bustling laundromat catering to the local community, or a vibrant strip mall housing a variety of businesses, the zoning designation allows for flexibility and creativity in bringing your vision to life. EHT\'s dynamic and growing community provides a strong customer base, making this vacant land an ideal canvas for those looking to establish a business that can thrive in a high-traffic area. The strategic positioning near key transportation routes ensures a steady flow of potential customers, creating a foundation for success in various commercial ventures. Seize this rare opportunity to be at the forefront of EHT\'s commercial landscape by investing in this well-located vacant land. Whether you\'re a seasoned investor or an ambitious entrepreneur, the possibilities are abundant, and the potential for success is limitless. Don\'t miss out on the chance to shape the future of this prime business location.