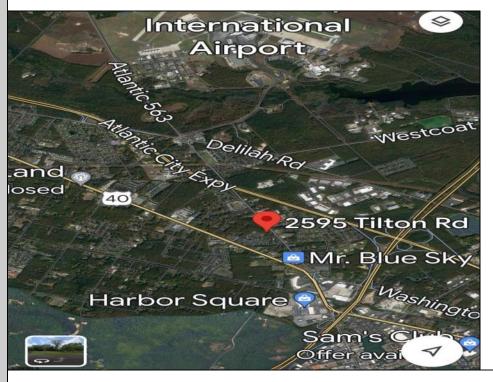

## **COMMENTS**

Welcome to a prime piece of vacant land nestled in the heart of Egg Harbor Township (EHT), offering a lucrative opportunity for a variety of ventures. This strategically located parcel sits prominently along a highly traveled road, ensuring maximum visibility and accessibility for businesses aiming to capture the attention of a diverse and bustling community. Positioned in close proximity to the airport, expressway, and Parkway, this parcel boasts a strategic location that is unrivaled in convenience. The immediate access to major transportation hubs not only facilitates easy commuting for potential customers but also enhances the overall appeal of the property for various commercial endeavors. Zoned as Business Highway, this land unlocks a myriad of possibilities for potential investors and entrepreneurs. Whether you envision a state-ofthe-art storage unit facility, a bustling laundromat catering to the local community, or a vibrant strip mall housing a variety of businesses, the zoning designation allows for flexibility and creativity in bringing your vision to life. EHT\'s dynamic and growing community provides a strong customer base, making this vacant land an ideal canvas for those looking to establish a business that can thrive in a high-traffic area. The strategic positioning near key transportation routes ensures a steady flow of potential customers, creating a foundation for success in various commercial ventures. Seize this rare opportunity to be at the forefront of EHT\'s commercial landscape by investing in this well-located vacant land. Whether you\'re a seasoned investor or an ambitious entrepreneur, the possibilities are abundant, and the potential for success is limitless. Don't miss out on the chance to shape the future of this prime business location.