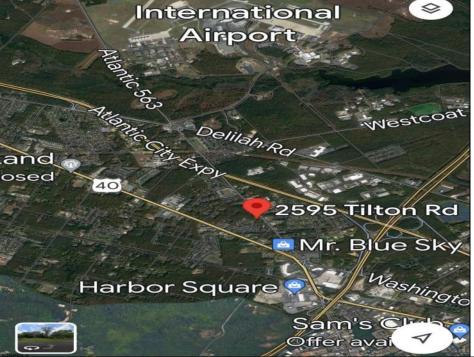

## **COMMENTS**

Welcome to a prime piece of vacant land nestled in the heart of Egg Harbor Township (EHT), offering a lucrative opportunity for a variety of ventures. This strategically located parcel sits prominently along a highly traveled road, ensuring maximum visibility and accessibility for businesses aiming to capture the attention of a diverse and bustling community. Positioned in close proximity to the airport, expressway, and Parkway, this parcel boasts a strategic location that is unrivaled in convenience. The immediate access to major transportation hubs not only facilitates easy commuting for potential customers but also enhances the overall appeal of the property for various commercial endeavors. Zoned as Business Highway, this land unlocks a myriad of possibilities for potential investors and entrepreneurs. Whether you envision a state-ofthe-art storage unit facility, a bustling laundromat catering to the local community, or a vibrant strip mall housing a variety of businesses, the zoning designation allows for flexibility and creativity in bringing your vision to life. EHT\'s dynamic and growing community provides a strong customer base, making this vacant land an ideal canvas for those looking to establish a business that can thrive in a high-traffic area. The strategic positioning near key transportation routes ensures a steady flow of potential customers, creating a foundation for success in various commercial ventures. Seize this rare opportunity to be at the forefront of EHT\'s commercial landscape by investing in this well-located vacant land. Whether you\'re a seasoned investor or an ambitious entrepreneur, the possibilities are abundant, and the potential for success is limitless. Don't miss out on the chance to shape the future of this prime business location.