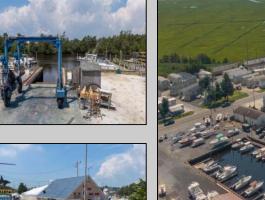

## COMMENTS

\*\*\*NEW IMPROVED PRICE !! ATTN: Developers, Investors, & Boat Lovers\*\*\* Marina for sale with NJDEP approvals in place and potential to build Waterfront townhouses, or create an RV Park or Campground. Zoned Commercial/ Waterfront Cluster. Over 3 acres of waterfront land in Tuckerton! Call/text listing agent for survey, waterfront development permit, etc. As of 10/11/2024 The NJDEP has supplied a transferable (FHA) Flood Hazard Area Verification **PROPERTY DETAILS** 

OutsideFeatures Boat Lift

470 Green St

Tuckerton Borough, NJ 08087

Ask for Evelyn "Evie" Schweibinz Berger Realty Inc 3160 Asbury Avenue, Ocean City Call: 609-399-0076 Email to: ems@bergerrealty.com

Asking \$2,400,000.00