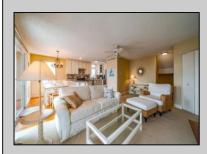

## COMMENTS

This unit is a corner unit which is a rarity and is highly sought after. As a corner unit it has more windows and brings a bright and airy atmosphere. You can entertain on the front deck which overlooks the picturesque water views of the bay and marina or go to the back deck and enjoy the portraitlike landscaping or take a very short walk to the pool. The unit has been updated and remodeled with custom cabinetry, granite countertops, hardwood flooring, appliances, furniture, liv rm sliders, the common bathroom remodeled/enlarged shower and too many things to note. Fully furnished. storage unit front deck and in the carport. Trustee/Seller is a licensed realtor in Pennsylvania.