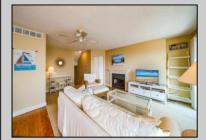

## COMMENTS

This unit is a corner unit which is a rarity and is highly sought after. As a corner unit it has more windows and brings a bright and airy atmosphere. You can entertain on the front deck which overlooks the picturesque water views of the bay and marina or go to the back deck and enjoy the portraitlike landscaping or take a very short walk to the pool. The unit has been updated and remodeled with custom cabinetry, granite countertops, hardwood flooring, appliances, furniture, liv rm sliders, the common bathroom remodeled/enlarged shower and too many things to note. Fully furnished. storage unit front deck and in the carport. Trustee/Seller is a licensed realtor in Pennsylvania.