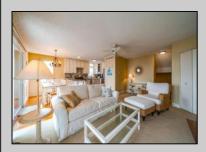

## **COMMENTS**

This unit is a corner unit which is a rarity and is highly sought after. As a corner unit it has more windows and brings a bright and airy atmosphere. You can entertain on the front deck which overlooks the picturesque water views of the bay and marina or go to the back deck and enjoy the portraitlike landscaping or take a very short walk to the pool. The unit has been updated and remodeled with custom cabinetry, granite countertops, hardwood flooring, appliances, furniture, liv rm sliders, the common bathroom remodeled/enlarged shower and too many things to note. Fully furnished. storage unit front deck and in the carport. Trustee/Seller is a licensed realtor in Pennsylvania.