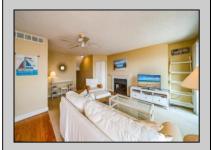

## **COMMENTS**

This unit is a corner unit which is a rarity and is highly sought after. As a corner unit it has more windows and brings a bright and airy atmosphere. You can entertain on the front deck which overlooks the picturesque water views of the bay and marina or go to the back deck and enjoy the portraitlike landscaping or take a very short walk to the pool. The unit has been updated and remodeled with custom cabinetry, granite countertops, hardwood flooring, appliances, furniture, liv rm sliders, the common bathroom remodeled/enlarged shower and too many things to note. Fully furnished. storage unit front deck and in the carport. Trustee/Seller is a licensed realtor in Pennsylvania.