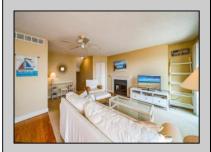

## **COMMENTS**

This unit is a corner unit which is a rarity and is highly sought after. As a corner unit it has more windows and brings a bright and airy atmosphere. You can entertain on the front deck which overlooks the picturesque water views of the bay and marina or go to the back deck and enjoy the portraitlike landscaping or take a very short walk to the pool. The unit has been updated and remodeled with custom cabinetry, granite countertops, hardwood flooring, appliances, furniture, liv rm sliders, the common bathroom remodeled/enlarged shower and too many things to note. Fully furnished. storage unit front deck and in the carport. Trustee/Seller is a licensed realtor in Pennsylvania.