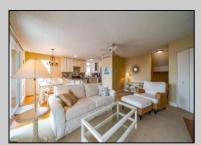

## **COMMENTS**

This unit is a corner unit which is a rarity and is highly sought after. As a corner unit it has more windows and brings a bright and airy atmosphere. You can entertain on the front deck which overlooks the picturesque water views of the bay and marina or go to the back deck and enjoy the portraitlike landscaping or take a very short walk to the pool. The unit has been updated and remodeled with custom cabinetry, granite countertops, hardwood flooring, appliances, furniture, liv rm sliders, the common bathroom remodeled/enlarged shower and too many things to note. Fully furnished. storage unit front deck and in the carport. Trustee/Seller is a licensed realtor in Pennsylvania.