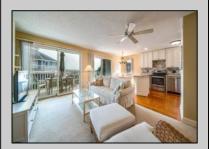

## **COMMENTS**

This unit is a corner unit which is a rarity and is highly sought after. As a corner unit it has more windows and brings a bright and airy atmosphere. You can entertain on the front deck which overlooks the picturesque water views of the bay and marina or go to the back deck and enjoy the portraitlike landscaping or take a very short walk to the pool. The unit has been updated and remodeled with custom cabinetry, granite countertops, hardwood flooring, appliances, furniture, liv rm sliders, the common bathroom remodeled/enlarged shower and too many things to note. Fully furnished. storage unit front deck and in the carport. Trustee/Seller is a licensed realtor in Pennsylvania.