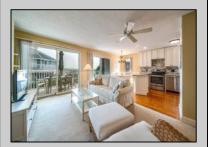

## **COMMENTS**

This unit is a corner unit which is a rarity and is highly sought after. As a corner unit it has more windows and brings a bright and airy atmosphere. You can entertain on the front deck which overlooks the picturesque water views of the bay and marina or go to the back deck and enjoy the portraitlike landscaping or take a very short walk to the pool. The unit has been updated and remodeled with custom cabinetry, granite countertops, hardwood flooring, appliances, furniture, liv rm sliders, the common bathroom remodeled/enlarged shower and too many things to note. Fully furnished. storage unit front deck and in the carport. Trustee/Seller is a licensed realtor in Pennsylvania.