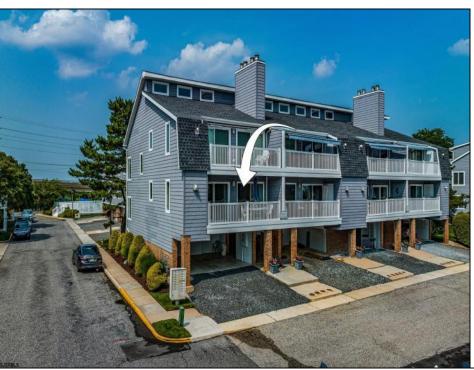

## **COMMENTS**

This unit is a corner unit which is a rarity and is highly sought after. As a corner unit it has more windows and brings a bright and airy atmosphere. You can entertain on the front deck which overlooks the picturesque water views of the bay and marina or go to the back deck and enjoy the portraitlike landscaping or take a very short walk to the pool. The unit has been updated and remodeled with custom cabinetry, granite countertops, hardwood flooring, appliances, furniture, liv rm sliders, the common bathroom remodeled/enlarged shower and too many things to note. Fully furnished. storage unit front deck and in the carport. Trustee/Seller is a licensed realtor in Pennsylvania.