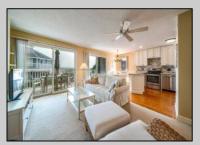

## **COMMENTS**

This unit is a corner unit which is a rarity and is highly sought after. As a corner unit it has more windows and brings a bright and airy atmosphere. You can entertain on the front deck which overlooks the picturesque water views of the bay and marina or go to the back deck and enjoy the portraitlike landscaping or take a very short walk to the pool. The unit has been updated and remodeled with custom cabinetry, granite countertops, hardwood flooring, appliances, furniture, liv rm sliders, the common bathroom remodeled/enlarged shower and too many things to note. Fully furnished. storage unit front deck and in the carport. Trustee/Seller is a licensed realtor in Pennsylvania.