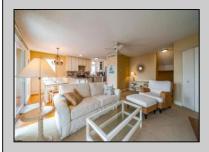

## **COMMENTS**

This unit is a corner unit which is a rarity and is highly sought after. As a corner unit it has more windows and brings a bright and airy atmosphere. You can entertain on the front deck which overlooks the picturesque water views of the bay and marina or go to the back deck and enjoy the portraitlike landscaping or take a very short walk to the pool. The unit has been updated and remodeled with custom cabinetry, granite countertops, hardwood flooring, appliances, furniture, liv rm sliders, the common bathroom remodeled/enlarged shower and too many things to note. Fully furnished. storage unit front deck and in the carport. Trustee/Seller is a licensed realtor in Pennsylvania.