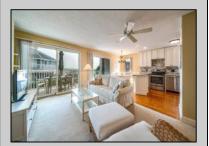

## **COMMENTS**

This unit is a corner unit which is a rarity and is highly sought after. As a corner unit it has more windows and brings a bright and airy atmosphere. You can entertain on the front deck which overlooks the picturesque water views of the bay and marina or go to the back deck and enjoy the portraitlike landscaping or take a very short walk to the pool. The unit has been updated and remodeled with custom cabinetry, granite countertops, hardwood flooring, appliances, furniture, liv rm sliders, the common bathroom remodeled/enlarged shower and too many things to note. Fully furnished. storage unit front deck and in the carport. Trustee/Seller is a licensed realtor in Pennsylvania.