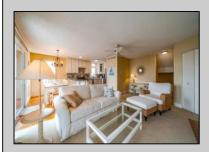

## **COMMENTS**

This unit is a corner unit which is a rarity and is highly sought after. As a corner unit it has more windows and brings a bright and airy atmosphere. You can entertain on the front deck which overlooks the picturesque water views of the bay and marina or go to the back deck and enjoy the portraitlike landscaping or take a very short walk to the pool. The unit has been updated and remodeled with custom cabinetry, granite countertops, hardwood flooring, appliances, furniture, liv rm sliders, the common bathroom remodeled/enlarged shower and too many things to note. Fully furnished. storage unit front deck and in the carport. Trustee/Seller is a licensed realtor in Pennsylvania.