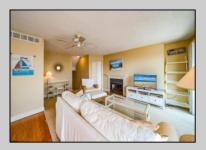

## **COMMENTS**

This unit is a corner unit which is a rarity and is highly sought after. As a corner unit it has more windows and brings a bright and airy atmosphere. You can entertain on the front deck which overlooks the picturesque water views of the bay and marina or go to the back deck and enjoy the portraitlike landscaping or take a very short walk to the pool. The unit has been updated and remodeled with custom cabinetry, granite countertops, hardwood flooring, appliances, furniture, liv rm sliders, the common bathroom remodeled/enlarged shower and too many things to note. Fully furnished. storage unit front deck and in the carport. Trustee/Seller is a licensed realtor in Pennsylvania.