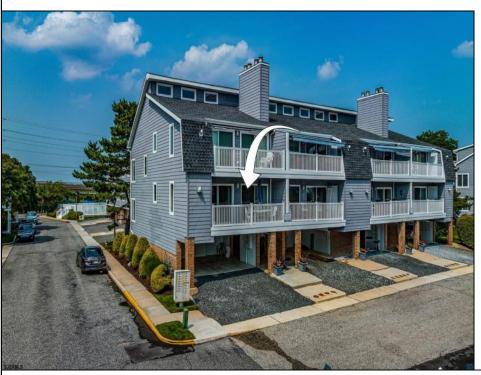

## **COMMENTS**

This unit is a corner unit which is a rarity and is highly sought after. As a corner unit it has more windows and brings a bright and airy atmosphere. You can entertain on the front deck which overlooks the picturesque water views of the bay and marina or go to the back deck and enjoy the portraitlike landscaping or take a very short walk to the pool. The unit has been updated and remodeled with custom cabinetry, granite countertops, hardwood flooring, appliances, furniture, liv rm sliders, the common bathroom remodeled/enlarged shower and too many things to note. Fully furnished. storage unit front deck and in the carport. Trustee/Seller is a licensed realtor in Pennsylvania.