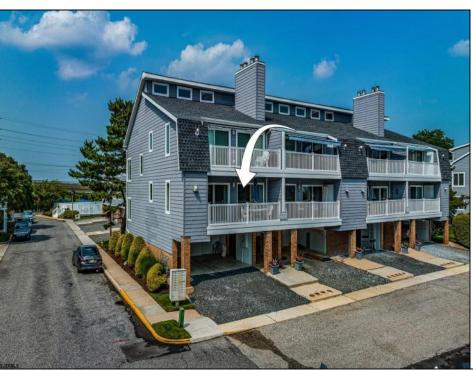

## **COMMENTS**

This unit is a corner unit which is a rarity and is highly sought after. As a corner unit it has more windows and brings a bright and airy atmosphere. You can entertain on the front deck which overlooks the picturesque water views of the bay and marina or go to the back deck and enjoy the portraitlike landscaping or take a very short walk to the pool. The unit has been updated and remodeled with custom cabinetry, granite countertops, hardwood flooring, appliances, furniture, liv rm sliders, the common bathroom remodeled/enlarged shower and too many things to note. Fully furnished. storage unit front deck and in the carport. Trustee/Seller is a licensed realtor in Pennsylvania.