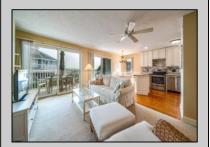

## **COMMENTS**

This unit is a corner unit which is a rarity and is highly sought after. As a corner unit it has more windows and brings a bright and airy atmosphere. You can entertain on the front deck which overlooks the picturesque water views of the bay and marina or go to the back deck and enjoy the portraitlike landscaping or take a very short walk to the pool. The unit has been updated and remodeled with custom cabinetry, granite countertops, hardwood flooring, appliances, furniture, liv rm sliders, the common bathroom remodeled/enlarged shower and too many things to note. Fully furnished. storage unit front deck and in the carport. Trustee/Seller is a licensed realtor in Pennsylvania.