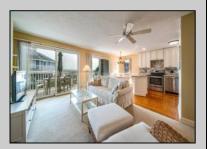

## **COMMENTS**

This unit is a corner unit which is a rarity and is highly sought after. As a corner unit it has more windows and brings a bright and airy atmosphere. You can entertain on the front deck which overlooks the picturesque water views of the bay and marina or go to the back deck and enjoy the portraitlike landscaping or take a very short walk to the pool. The unit has been updated and remodeled with custom cabinetry, granite countertops, hardwood flooring, appliances, furniture, liv rm sliders, the common bathroom remodeled/enlarged shower and too many things to note. Fully furnished. storage unit front deck and in the carport. Trustee/Seller is a licensed realtor in Pennsylvania.