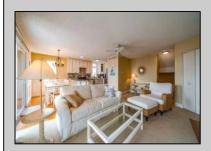

## **COMMENTS**

This unit is a corner unit which is a rarity and is highly sought after. As a corner unit it has more windows and brings a bright and airy atmosphere. You can entertain on the front deck which overlooks the picturesque water views of the bay and marina or go to the back deck and enjoy the portraitlike landscaping or take a very short walk to the pool. The unit has been updated and remodeled with custom cabinetry, granite countertops, hardwood flooring, appliances, furniture, liv rm sliders, the common bathroom remodeled/enlarged shower and too many things to note. Fully furnished. storage unit front deck and in the carport. Trustee/Seller is a licensed realtor in Pennsylvania.