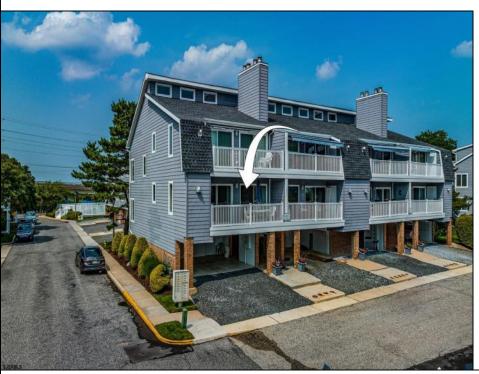

## **COMMENTS**

This unit is a corner unit which is a rarity and is highly sought after. As a corner unit it has more windows and brings a bright and airy atmosphere. You can entertain on the front deck which overlooks the picturesque water views of the bay and marina or go to the back deck and enjoy the portraitlike landscaping or take a very short walk to the pool. The unit has been updated and remodeled with custom cabinetry, granite countertops, hardwood flooring, appliances, furniture, liv rm sliders, the common bathroom remodeled/enlarged shower and too many things to note. Fully furnished. storage unit front deck and in the carport. Trustee/Seller is a licensed realtor in Pennsylvania.