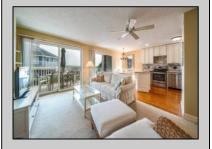

## **COMMENTS**

This unit is a corner unit which is a rarity and is highly sought after. As a corner unit it has more windows and brings a bright and airy atmosphere. You can entertain on the front deck which overlooks the picturesque water views of the bay and marina or go to the back deck and enjoy the portraitlike landscaping or take a very short walk to the pool. The unit has been updated and remodeled with custom cabinetry, granite countertops, hardwood flooring, appliances, furniture, liv rm sliders, the common bathroom remodeled/enlarged shower and too many things to note. Fully furnished. storage unit front deck and in the carport. Trustee/Seller is a licensed realtor in Pennsylvania.