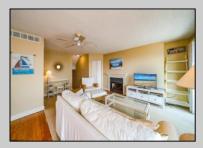

## **COMMENTS**

This unit is a corner unit which is a rarity and is highly sought after. As a corner unit it has more windows and brings a bright and airy atmosphere. You can entertain on the front deck which overlooks the picturesque water views of the bay and marina or go to the back deck and enjoy the portraitlike landscaping or take a very short walk to the pool. The unit has been updated and remodeled with custom cabinetry, granite countertops, hardwood flooring, appliances, furniture, liv rm sliders, the common bathroom remodeled/enlarged shower and too many things to note. Fully furnished. storage unit front deck and in the carport. Trustee/Seller is a licensed realtor in Pennsylvania.