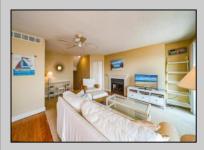

## **COMMENTS**

This unit is a corner unit which is a rarity and is highly sought after. As a corner unit it has more windows and brings a bright and airy atmosphere. You can entertain on the front deck which overlooks the picturesque water views of the bay and marina or go to the back deck and enjoy the portraitlike landscaping or take a very short walk to the pool. The unit has been updated and remodeled with custom cabinetry, granite countertops, hardwood flooring, appliances, furniture, liv rm sliders, the common bathroom remodeled/enlarged shower and too many things to note. Fully furnished. storage unit front deck and in the carport. Trustee/Seller is a licensed realtor in Pennsylvania.