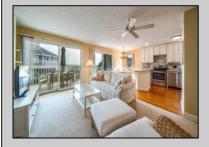

## **COMMENTS**

This unit is a corner unit which is a rarity and is highly sought after. As a corner unit it has more windows and brings a bright and airy atmosphere. You can entertain on the front deck which overlooks the picturesque water views of the bay and marina or go to the back deck and enjoy the portraitlike landscaping or take a very short walk to the pool. The unit has been updated and remodeled with custom cabinetry, granite countertops, hardwood flooring, appliances, furniture, liv rm sliders, the common bathroom remodeled/enlarged shower and too many things to note. Fully furnished. storage unit front deck and in the carport. Trustee/Seller is a licensed realtor in Pennsylvania.