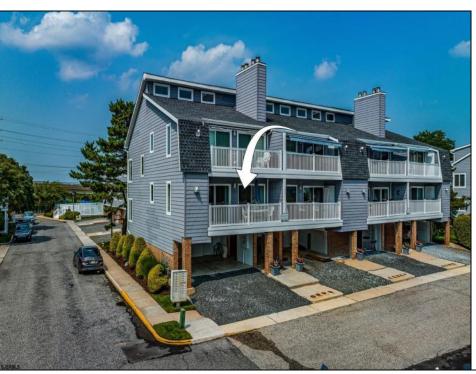

## **COMMENTS**

This unit is a corner unit which is a rarity and is highly sought after. As a corner unit it has more windows and brings a bright and airy atmosphere. You can entertain on the front deck which overlooks the picturesque water views of the bay and marina or go to the back deck and enjoy the portraitlike landscaping or take a very short walk to the pool. The unit has been updated and remodeled with custom cabinetry, granite countertops, hardwood flooring, appliances, furniture, liv rm sliders, the common bathroom remodeled/enlarged shower and too many things to note. Fully furnished. storage unit front deck and in the carport. Trustee/Seller is a licensed realtor in Pennsylvania.