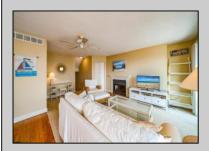

## **COMMENTS**

This unit is a corner unit which is a rarity and is highly sought after. As a corner unit it has more windows and brings a bright and airy atmosphere. You can entertain on the front deck which overlooks the picturesque water views of the bay and marina or go to the back deck and enjoy the portraitlike landscaping or take a very short walk to the pool. The unit has been updated and remodeled with custom cabinetry, granite countertops, hardwood flooring, appliances, furniture, liv rm sliders, the common bathroom remodeled/enlarged shower and too many things to note. Fully furnished. storage unit front deck and in the carport. Trustee/Seller is a licensed realtor in Pennsylvania.