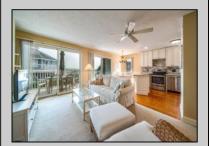

## **COMMENTS**

This unit is a corner unit which is a rarity and is highly sought after. As a corner unit it has more windows and brings a bright and airy atmosphere. You can entertain on the front deck which overlooks the picturesque water views of the bay and marina or go to the back deck and enjoy the portraitlike landscaping or take a very short walk to the pool. The unit has been updated and remodeled with custom cabinetry, granite countertops, hardwood flooring, appliances, furniture, liv rm sliders, the common bathroom remodeled/enlarged shower and too many things to note. Fully furnished. storage unit front deck and in the carport. Trustee/Seller is a licensed realtor in Pennsylvania.