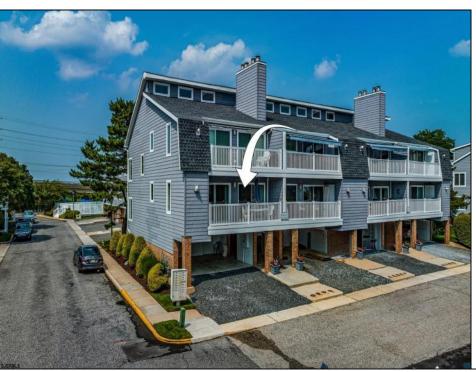

## **COMMENTS**

This unit is a corner unit which is a rarity and is highly sought after. As a corner unit it has more windows and brings a bright and airy atmosphere. You can entertain on the front deck which overlooks the picturesque water views of the bay and marina or go to the back deck and enjoy the portraitlike landscaping or take a very short walk to the pool. The unit has been updated and remodeled with custom cabinetry, granite countertops, hardwood flooring, appliances, furniture, liv rm sliders, the common bathroom remodeled/enlarged shower and too many things to note. Fully furnished. storage unit front deck and in the carport. Trustee/Seller is a licensed realtor in Pennsylvania.