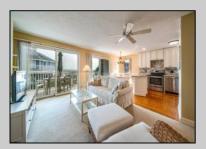

## **COMMENTS**

This unit is a corner unit which is a rarity and is highly sought after. As a corner unit it has more windows and brings a bright and airy atmosphere. You can entertain on the front deck which overlooks the picturesque water views of the bay and marina or go to the back deck and enjoy the portraitlike landscaping or take a very short walk to the pool. The unit has been updated and remodeled with custom cabinetry, granite countertops, hardwood flooring, appliances, furniture, liv rm sliders, the common bathroom remodeled/enlarged shower and too many things to note. Fully furnished. storage unit front deck and in the carport. Trustee/Seller is a licensed realtor in Pennsylvania.