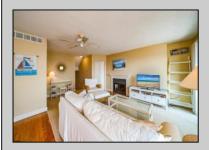

## **COMMENTS**

This unit is a corner unit which is a rarity and is highly sought after. As a corner unit it has more windows and brings a bright and airy atmosphere. You can entertain on the front deck which overlooks the picturesque water views of the bay and marina or go to the back deck and enjoy the portraitlike landscaping or take a very short walk to the pool. The unit has been updated and remodeled with custom cabinetry, granite countertops, hardwood flooring, appliances, furniture, liv rm sliders, the common bathroom remodeled/enlarged shower and too many things to note. Fully furnished. storage unit front deck and in the carport. Trustee/Seller is a licensed realtor in Pennsylvania.