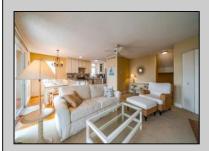

## **COMMENTS**

This unit is a corner unit which is a rarity and is highly sought after. As a corner unit it has more windows and brings a bright and airy atmosphere. You can entertain on the front deck which overlooks the picturesque water views of the bay and marina or go to the back deck and enjoy the portraitlike landscaping or take a very short walk to the pool. The unit has been updated and remodeled with custom cabinetry, granite countertops, hardwood flooring, appliances, furniture, liv rm sliders, the common bathroom remodeled/enlarged shower and too many things to note. Fully furnished. storage unit front deck and in the carport. Trustee/Seller is a licensed realtor in Pennsylvania.