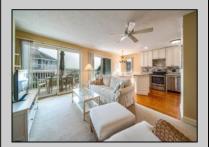

## **COMMENTS**

This unit is a corner unit which is a rarity and is highly sought after. As a corner unit it has more windows and brings a bright and airy atmosphere. You can entertain on the front deck which overlooks the picturesque water views of the bay and marina or go to the back deck and enjoy the portraitlike landscaping or take a very short walk to the pool. The unit has been updated and remodeled with custom cabinetry, granite countertops, hardwood flooring, appliances, furniture, liv rm sliders, the common bathroom remodeled/enlarged shower and too many things to note. Fully furnished. storage unit front deck and in the carport. Trustee/Seller is a licensed realtor in Pennsylvania.