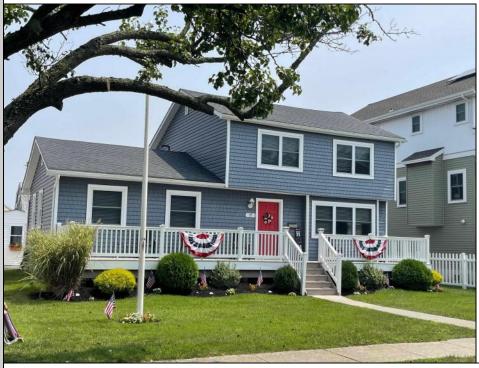

## **COMMENTS**

Ocean City Homes \"Surf Sider\" single family in really nice condition which is situated on a 54x94 lot with 5 bedrooms and 2 full baths. Sold fully furnished \" turn key\" and equipped. Carefree exterior maintenance with the vinyl siding, and front and rear decks with Trex decking. Additional features, multi-zone gas forced air heat & central air and a nice size kitchen with custom cabinets and granite countertops. Large rear deck with an awning and plenty space for outdoor dining. Nice size rear yard with vinyl fencing and alley access with rear off street parking off the alley. Plenty of exterior storage with the two large sheds. Located close to the beach, Corson\'s Inlet State Park and the other southend amenities on 55th street.