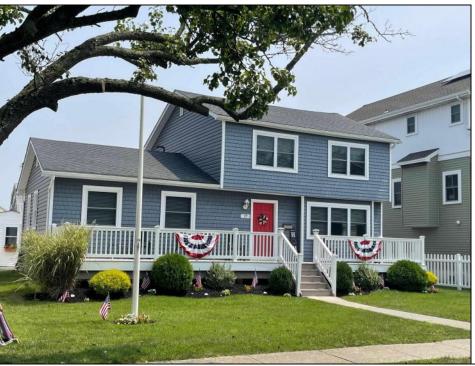

## **COMMENTS**

Ocean City Homes \"Surf Sider\" single family in really nice condition which is situated on a 54x94 lot with 5 bedrooms and 2 full baths. Sold fully furnished \" turn key\" and equipped. Carefree exterior maintenance with the vinyl siding, and front and rear decks with Trex decking. Additional features, multi-zone gas forced air heat & central air and a nice size kitchen with custom cabinets and granite countertops. Large rear deck with an awning and plenty space for outdoor dining. Nice size rear yard with vinyl fencing and alley access with rear off street parking off the alley. Plenty of exterior storage with the two large sheds. Located close to the beach, Corson\'s Inlet State Park and the other southend amenities on 55th street.