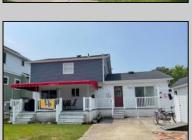

## **COMMENTS**

Ocean City Homes \"Surf Sider\" single family in really nice condition which is situated on a 54x94 lot with 5 bedrooms and 2 full baths. Sold fully furnished \" turn key\" and equipped. Carefree exterior maintenance with the vinyl siding, and front and rear decks with Trex decking. Additional features, multi-zone gas forced air heat & central air and a nice size kitchen with custom cabinets and granite countertops. Large rear deck with an awning and plenty space for outdoor dining. Nice size rear yard with vinyl fencing and alley access with rear off street parking off the alley. Plenty of exterior storage with the two large sheds. Located close to the beach, Corson\'s Inlet State Park and the other southend amenities on 55th street.