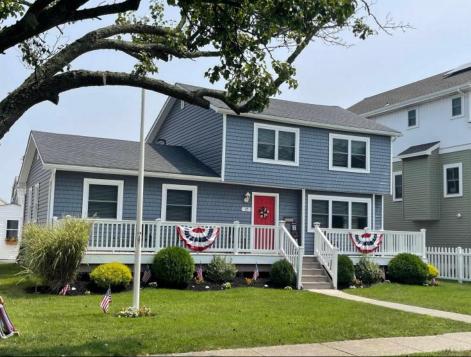

## **COMMENTS**

Ocean City Homes \"Surf Sider\" single family in really nice condition which is situated on a 54x94 lot with 5 bedrooms and 2 full baths. Sold fully furnished \" turn key\" and equipped. Carefree exterior maintenance with the vinyl siding, and front and rear decks with Trex decking. Additional features, multi-zone gas forced air heat & central air and a nice size kitchen with custom cabinets and granite countertops. Large rear deck with an awning and plenty space for outdoor dining. Nice size rear yard with vinyl fencing and alley access with rear off street parking off the alley. Plenty of exterior storage with the two large sheds. Located close to the beach, Corson\'s Inlet State Park and the other southend amenities on 55th street.