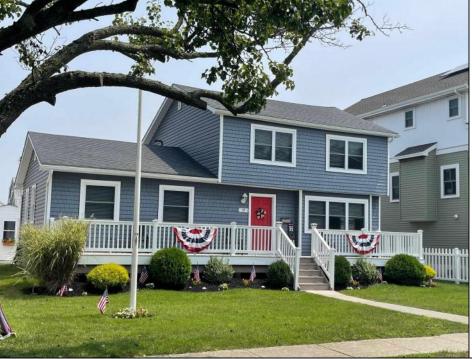

## **COMMENTS**

Ocean City Homes \"Surf Sider\" single family in really nice condition which is situated on a 54x94 lot with 5 bedrooms and 2 full baths. Sold fully furnished \" turn key\" and equipped. Carefree exterior maintenance with the vinyl siding, and front and rear decks with Trex decking. Additional features, multi-zone gas forced air heat & central air and a nice size kitchen with custom cabinets and granite countertops. Large rear deck with an awning and plenty space for outdoor dining. Nice size rear yard with vinyl fencing and alley access with rear off street parking off the alley. Plenty of exterior storage with the two large sheds. Located close to the beach, Corson\'s Inlet State Park and the other southend amenities on 55th street.