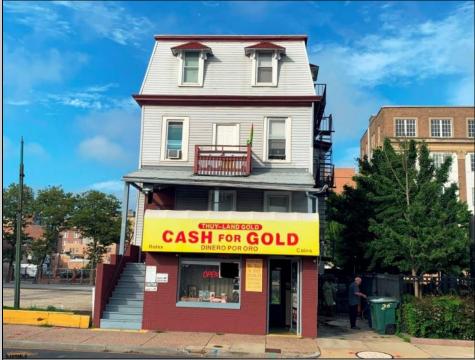

## COMMENTS

Four-Story Mixed Use Investment Building in the heart of Atlantic City. Located in the Tourism, Opportunity and Green Zones, providing this building, and buyers, with lots of flexibility. 25 S MLK is one block from the beach/boardwalk and two blocks from the Orange Loop, Tanger Outlets, Claridge Hotel and Bally\'s Casino. This area provides lots of amenities for guests or tenants. Currently the building is comprised of one retail store and an apartment on the first floor with a land use showing four apartments and eight single rooms overall. Lots of potential here. Current owners recently updated the roof, siding, and windows. Sitting next to Atlantic City\'s Civil Rights Garden and Carnegie Center grant this building a beautiful setting unique to itself. Call for marketing package and P & L. **PROPERTY DETAILS** 