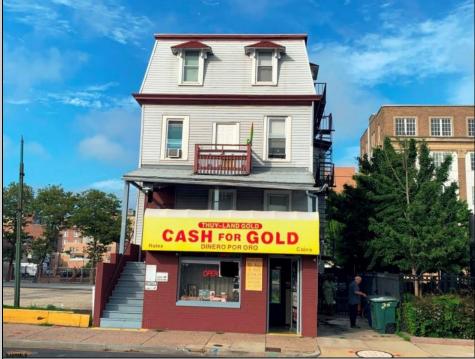

## COMMENTS

Four-Story Mixed Use Investment Building in the heart of Atlantic City. Located in the Tourism, Opportunity and Green Zones, providing this building, and buyers, with lots of flexibility. 25 S MLK is one block from the beach/boardwalk and two blocks from the Orange Loop, Tanger Outlets, Claridge Hotel and Bally\'s Casino. This area provides lots of amenities for guests or tenants. Currently the building is comprised of one retail store and an apartment on the first floor with a land use showing four apartments and eight single rooms overall. Lots of potential here. Current owners recently updated the roof, siding, and windows. Sitting next to Atlantic City\'s Civil Rights Garden and Carnegie Center grant this building a beautiful setting unique to itself. Call for marketing package and P & L. **PROPERTY DETAILS** 