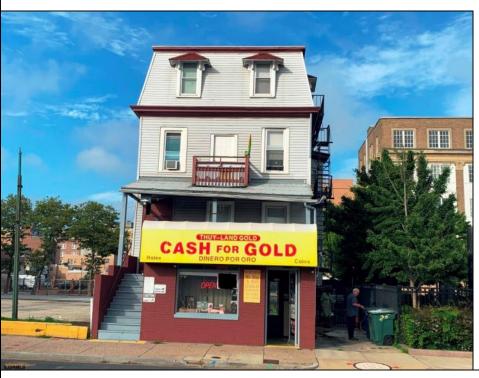

## **COMMENTS**

Four-Story Mixed Use Investment Building in the heart of Atlantic City. Located in the Tourism, Opportunity and Green Zones, providing this building, and buyers, with lots of flexibility. 25 S MLK is one block from the beach/boardwalk and two blocks from the Orange Loop, Tanger Outlets, Claridge Hotel and Bally\'s Casino. This area provides lots of amenities for guests or tenants. Currently the building is comprised of one retail store and an apartment on the first floor with a land use showing four apartments and eight single rooms overall. Lots of potential here. Current owners recently updated the roof, siding, and windows. Sitting next to Atlantic City\'s Civil Rights Garden and Carnegie Center grant this building a beautiful setting unique to itself. Call for marketing package and P & L.