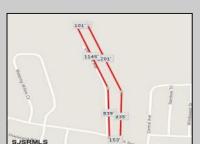

## 500 Delaware Egg Harbor Township, NJ 08234

Asking \$159,000.00

## **COMMENTS**

UNIQUE OPPORTUNITY FOR DEVELOPERS, BUILDERS AND FOR YOU! This amazing undeveloped and unimproved land on a private road can possibly be divided into mutliple residential lots or you can build YOUR OWN PRIVATE HOME subject to Pineland certificate of filing. One of a kind private street in a desirable neighborhood with stately and meticulously manicured entrance. Tranquil with exposure to plenty of wildlife and nature. This parcel is such an unique property as Bert English a well known local builder acquired the the site in 1975. After the war he built many residential properties. Then proceeded to develop various commercial buildings in Atlantic County and was recognized as a prestigious builder. He developed the brick homes across the street for his family to create their own private compound. Now in this first time offering the property is available for development. A potential buyer will need to apply to the Pinelands commission for approvals to build on the site. We would highly recommend reaching out to the Pinelands Commission with any questions, concerns and time frame for approval process. The street has been private since it was originally developed, gas service is available at the entrance of the street. Home developed across the street are electric service at this time.