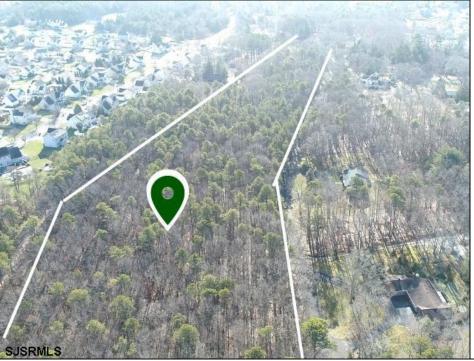

## **COMMENTS**

UNIQUE OPPORTUNITY FOR DEVELOPERS, BUILDERS AND FOR YOU! This amazing undeveloped and unimproved land on a private road can possibly be divided into mutliple residential lots or you can build YOUR OWN PRIVATE HOME subject to Pineland certificate of filing. One of a kind private street in a desirable neighborhood with stately and meticulously manicured entrance. Tranquil with exposure to plenty of wildlife and nature. This parcel is such an unique property as Bert English a well known local builder acquired the the site in 1975. After the war he built many residential properties. Then proceeded to develop various commercial buildings in Atlantic County and was recognized as a prestigious builder. He developed the brick homes across the street for his family to create their own private compound. Now in this first time offering the property is available for development. A potential buyer will need to apply to the Pinelands commission for approvals to build on the site. We would highly recommend reaching out to the Pinelands Commission with any questions, concerns and time frame for approval process. The street has been private since it was originally developed, gas service is available at the entrance of the street. Home developed across the street are electric service at this time.