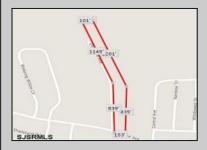

## COMMENTS

UNIQUE OPPORTUNITY FOR DEVELOPERS, BUILDERS AND FOR YOU! This amazing undeveloped and unimproved land on a private road can possibly be divided into mutliple residential lots or you can build YOUR OWN PRIVATE HOME subject to Pineland certificate of filing. One of a kind private street in a desirable neighborhood with stately and meticulously manicured entrance. Tranquil with exposure to plenty of wildlife and nature. This parcel is such an unique property as Bert English a well known local builder acquired the the site in 1975. After the war he built many residential properties. Then proceeded to develop various commercial buildings in Atlantic County and was recognized as a prestigious builder. He developed the brick homes across the street for his family to create their own private compound. Now in this first time offering the property is available for development. A potential buyer will need to apply to the Pinelands commission for approvals to build on the site. We would highly recommend reaching out to the Pinelands Commission with any questions, concerns and time frame for approval process. The street has been private since it was originally developed, gas service is available at the entrance of the street. Home developed across the street are electric service at this time.