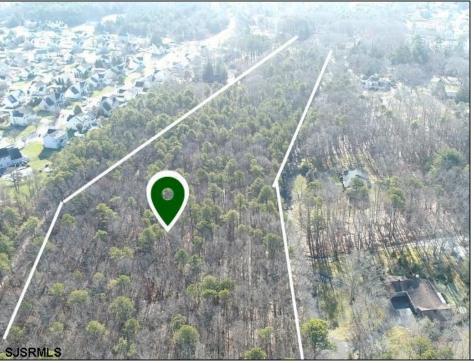

## COMMENTS

UNIQUE OPPORTUNITY FOR DEVELOPERS, BUILDERS AND FOR YOU! This amazing undeveloped and unimproved land on a private road can possibly be divided into mutliple residential lots or you can build YOUR OWN PRIVATE HOME subject to Pineland certificate of filing. One of a kind private street in a desirable neighborhood with stately and meticulously manicured entrance. Tranquil with exposure to plenty of wildlife and nature. This parcel is such an unique property as Bert English a well known local builder acquired the the site in 1975. After the war he built many residential properties. Then proceeded to develop various commercial buildings in Atlantic County and was recognized as a prestigious builder. He developed the brick homes across the street for his family to create their own private compound. Now in this first time offering the property is available for development. A potential buyer will need to apply to the Pinelands commission for approvals to build on the site. We would highly recommend reaching out to the Pinelands Commission with any questions, concerns and time frame for approval process. The street has been private since it was originally developed, gas service is available at the entrance of the street. Home developed across the street are electric service at this time.