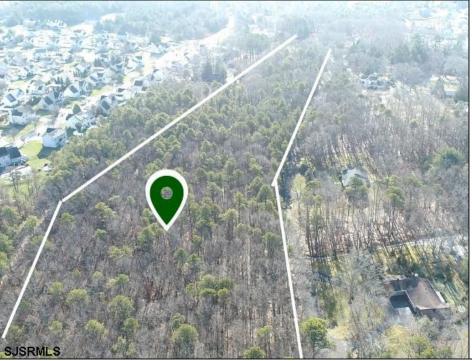

## **COMMENTS**

UNIQUE OPPORTUNITY FOR DEVELOPERS, BUILDERS AND FOR YOU! This amazing undeveloped and unimproved land on a private road can possibly be divided into mutliple residential lots or you can build YOUR OWN PRIVATE HOME subject to Pineland certificate of filing. One of a kind private street in a desirable neighborhood with stately and meticulously manicured entrance. Tranquil with exposure to plenty of wildlife and nature. This parcel is such an unique property as Bert English a well known local builder acquired the the site in 1975. After the war he built many residential properties. Then proceeded to develop various commercial buildings in Atlantic County and was recognized as a prestigious builder. He developed the brick homes across the street for his family to create their own private compound. Now in this first time offering the property is available for development. A potential buyer will need to apply to the Pinelands commission for approvals to build on the site. We would highly recommend reaching out to the Pinelands Commission with any questions, concerns and time frame for approval process. The street has been private since it was originally developed, gas service is available at the entrance of the street. Home developed across the street are electric service at this time.