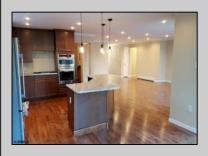

## COMMENTS

|                                                                            | PROPE                                       | RTY DETAILS                                                                       |                                                        |
|----------------------------------------------------------------------------|---------------------------------------------|-----------------------------------------------------------------------------------|--------------------------------------------------------|
| Exterior<br>Vinyl                                                          | ParkingGarage<br>Attached Garage<br>Two Car | OtherRooms<br>Dining Area<br>Eat In Kitchen<br>Primary BR on 1st<br>Storage Attic | InteriorFeatures<br>Storage<br>Walk In Closet<br>floor |
| AppliancesIncluded<br>Dishwasher<br>Gas Stove<br>Microwave<br>Refrigerator | Basement<br>Slab                            | Heating<br>Forced Air<br>Gas-Natural                                              | Cooling<br>Central                                     |
| HotWater<br>Gas                                                            | Water<br>Well                               | Sewer<br>Septic                                                                   |                                                        |