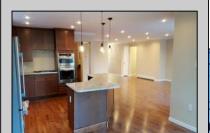

## PROPERTY DETAILS

Exterior ParkingGarage OtherRooms InteriorFeatures
Vinyl Attached Garage Dining Area Storage
Two Car Eat In Kitchen Walk In Closet

Primary BR on 1st floor

Storage Attic

AppliancesIncluded Basement Heating Cooling
Dishwasher Slab Forced Air Central
Gas Stove Gas-Natural