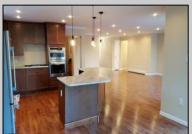

## PROPERTY DETAILS

Exterior ParkingGarage OtherRooms InteriorFeatures
Vinyl Attached Garage Dining Area Storage
Two Car Eat In Kitchen Walk In Closet

Primary BR on 1st floor

Storage Attic

AppliancesIncluded Basement Heating Cooling
Dishwasher Slab Forced Air Central
Gas Stove Gas-Natural