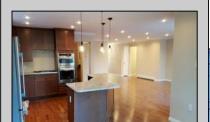

## PROPERTY DETAILS

Exterior ParkingGarage OtherRooms InteriorFeatures
Vinyl Attached Garage Dining Area Storage
Two Car Eat In Kitchen Walk In Closet

Primary BR on 1st floor

Storage Attic

AppliancesIncluded Basement Heating Cooling
Dishwasher Slab Forced Air Central
Gas Stove Gas-Natural