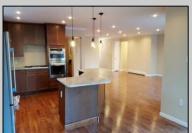

## **PROPERTY DETAILS**

Exterior ParkingGarage OtherRooms InteriorFeatures
Vinyl Attached Garage Dining Area Storage
Two Car Eat In Kitchen Walk In Closet

Primary BR on 1st floor

Storage Attic

AppliancesIncluded Basement Heating Cooling Dishwasher Slab Forced Air Central Gas Stove Gas-Natural