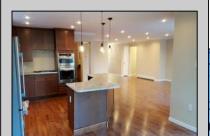

## PROPERTY DETAILS

Exterior ParkingGarage OtherRooms InteriorFeatures
Vinyl Attached Garage Dining Area Storage
Two Car Eat In Kitchen Walk In Closet

Primary BR on 1st floor

Storage Attic

AppliancesIncluded Basement Heating Cooling
Dishwasher Slab Forced Air Central
Gas Stove Gas-Natural