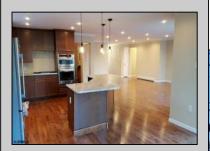

## PROPERTY DETAILS

Exterior ParkingGarage OtherRooms InteriorFeatures
Vinyl Attached Garage Dining Area Storage
Two Car Eat In Kitchen Walk In Closet

Primary BR on 1st floor

Storage Attic

AppliancesIncluded Basement Heating Cooling
Dishwasher Slab Forced Air Central
Gas Stove Gas-Natural