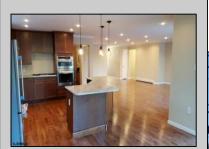

## PROPERTY DETAILS

Exterior ParkingGarage OtherRooms InteriorFeatures
Vinyl Attached Garage Dining Area Storage
Two Car Eat In Kitchen Walk In Closet

Primary BR on 1st floor

Storage Attic

AppliancesIncluded Basement Heating Cooling Dishwasher Slab Forced Air Central Gas Stove Gas-Natural