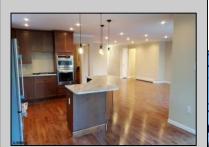

## PROPERTY DETAILS

Exterior ParkingGarage OtherRooms InteriorFeatures
Vinyl Attached Garage Dining Area Storage
Two Car Eat In Kitchen Walk In Closet

Primary BR on 1st floor

Storage Attic

AppliancesIncluded Basement Heating Cooling
Dishwasher Slab Forced Air Central
Gas Stove Gas-Natural