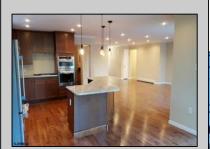

## PROPERTY DETAILS

Exterior ParkingGarage OtherRooms InteriorFeatures
Vinyl Attached Garage Dining Area Storage
Two Car Eat In Kitchen Walk In Closet

Primary BR on 1st floor

Storage Attic

AppliancesIncluded Basement Heating Cooling Dishwasher Slab Forced Air Central Gas Stove Gas-Natural