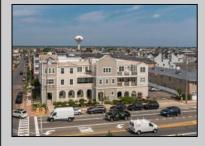

## COMMENTS

Prime Commercial Space on the high visibility corner of Washington and Atlantic Avenues. 2200 +/- square feet across from Lucy the Elephant. Up to 20 Available Parking Spots - Space is flexible - can be configured for multiple professional uses. Call for showing and full details.