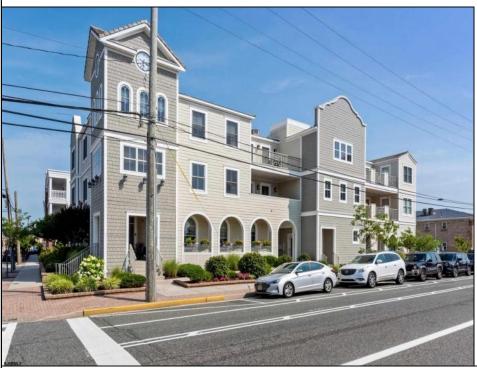

## COMMENTS

Prime Commercial Space on the high visibility corner of Washington and Atlantic Avenues. 2200 +/- square feet across from Lucy the Elephant. Up to 20 Available Parking Spots - Space is flexible - can be configured for multiple professional uses. Call for showing and full details.