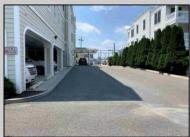

## COMMENTS

Prime Commercial Space on the high visibility corner of Washington and Atlantic Avenues. 2200 +/- square feet across from Lucy the Elephant. Up to 20 Available Parking Spots - Space is flexible - can be configured for multiple professional uses. Call for showing and full details.