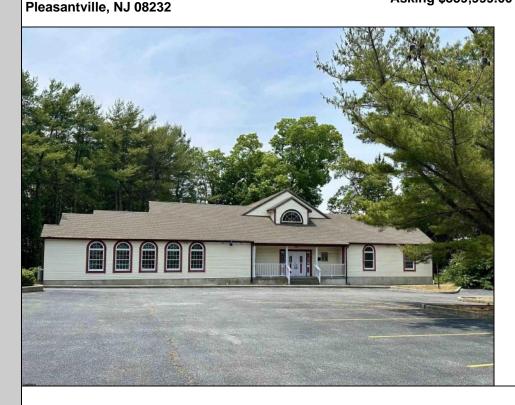

## COMMENTS

Welcome to Heritage Square Commercial Park, where opportunity meets potential! This standalone building, conveniently located minutes from the AC expressway and situated near Absecon, is a remarkable canvas awaiting your visionary touch to bring it to completion. Originally was a church, this property has been undergoing a transformation into a medical child/s daycare facility, making it an ideal opportunity for investors or entrepreneurs in the childcare industry. Nestled in the rear of Heritage Square Office Park, this building offers a unique and versatile space for your vision. Along with ample parking on site, the property provides a welcoming environment for parents and guardians dropping off and picking up their little ones. As you step inside, you\'ll be greeted by the expansive interior that holds immense potential for creating a safe and nurturing environment. The current layout offers a generous open area, allowing for flexible room arrangement and an abundance of natural light. The high ceilings and large windows enhance the sense of space, fostering an atmosphere of warmth and comfort. With its close proximity to Absecon, and Atlantic City you/II enjoy the benefits of being part of a vibrant community with access to a range of amenities and services. The surrounding area offers schools, parks, shopping centers, and medical facilities, ensuring convenience for both parents and staff. This is a rare opportunity to shape a childcare facility from the ground up and make a lasting impact on the local community and surrounding areas. Don\'t miss the chance to turn this building into a booming business.