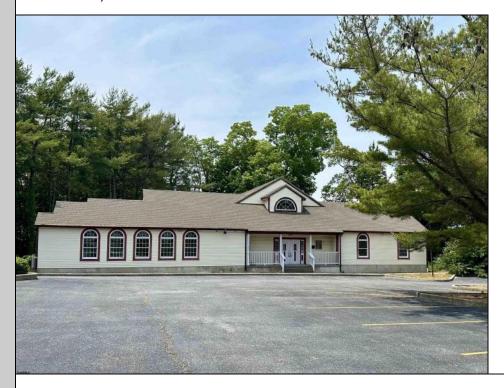

## COMMENTS

Welcome to Heritage Square Commercial Park, where opportunity meets potential! This standalone building, conveniently located minutes from the AC expressway and situated near Absecon, is a remarkable canvas awaiting your visionary touch to bring it to completion. Originally was a church, this property has been undergoing a transformation into a medical child/s daycare facility, making it an ideal opportunity for investors or entrepreneurs in the childcare industry. Nestled in the rear of Heritage Square Office Park, this building offers a unique and versatile space for your vision. Along with ample parking on site, the property provides a welcoming environment for parents and guardians dropping off and picking up their little ones. As you step inside, you\'ll be greeted by the expansive interior that holds immense potential for creating a safe and nurturing environment. The current layout offers a generous open area, allowing for flexible room arrangement and an abundance of natural light. The high ceilings and large windows enhance the sense of space, fostering an atmosphere of warmth and comfort. With its close proximity to Absecon, and Atlantic City you/II enjoy the benefits of being part of a vibrant community with access to a range of amenities and services. The surrounding area offers schools, parks, shopping centers, and medical facilities, ensuring convenience for both parents and staff. This is a rare opportunity to shape a childcare facility from the ground up and make a lasting impact on the local community and surrounding areas. Don\'t miss the chance to turn this building into a booming business.