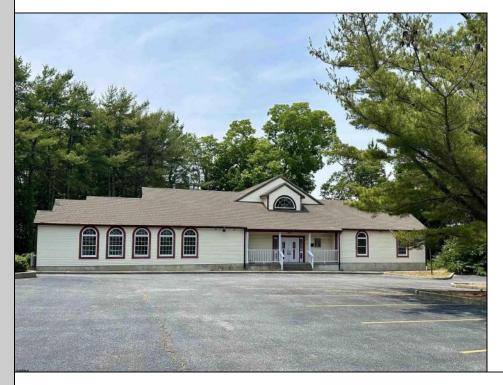

## COMMENTS

Welcome to Heritage Square Commercial Park, where opportunity meets potential! This standalone building, conveniently located minutes from the AC expressway and situated near Absecon, is a remarkable canvas awaiting your visionary touch to bring it to completion. Originally was a church, this property has been undergoing a transformation into a medical child/s daycare facility, making it an ideal opportunity for investors or entrepreneurs in the childcare industry. Nestled in the rear of Heritage Square Office Park, this building offers a unique and versatile space for your vision. Along with ample parking on site, the property provides a welcoming environment for parents and guardians dropping off and picking up their little ones. As you step inside, you\'ll be greeted by the expansive interior that holds immense potential for creating a safe and nurturing environment. The current layout offers a generous open area, allowing for flexible room arrangement and an abundance of natural light. The high ceilings and large windows enhance the sense of space, fostering an atmosphere of warmth and comfort. With its close proximity to Absecon, and Atlantic City you/II enjoy the benefits of being part of a vibrant community with access to a range of amenities and services. The surrounding area offers schools, parks, shopping centers, and medical facilities, ensuring convenience for both parents and staff. This is a rare opportunity to shape a childcare facility from the ground up and make a lasting impact on the local community and surrounding areas. Don\'t miss the chance to turn this building into a booming business.